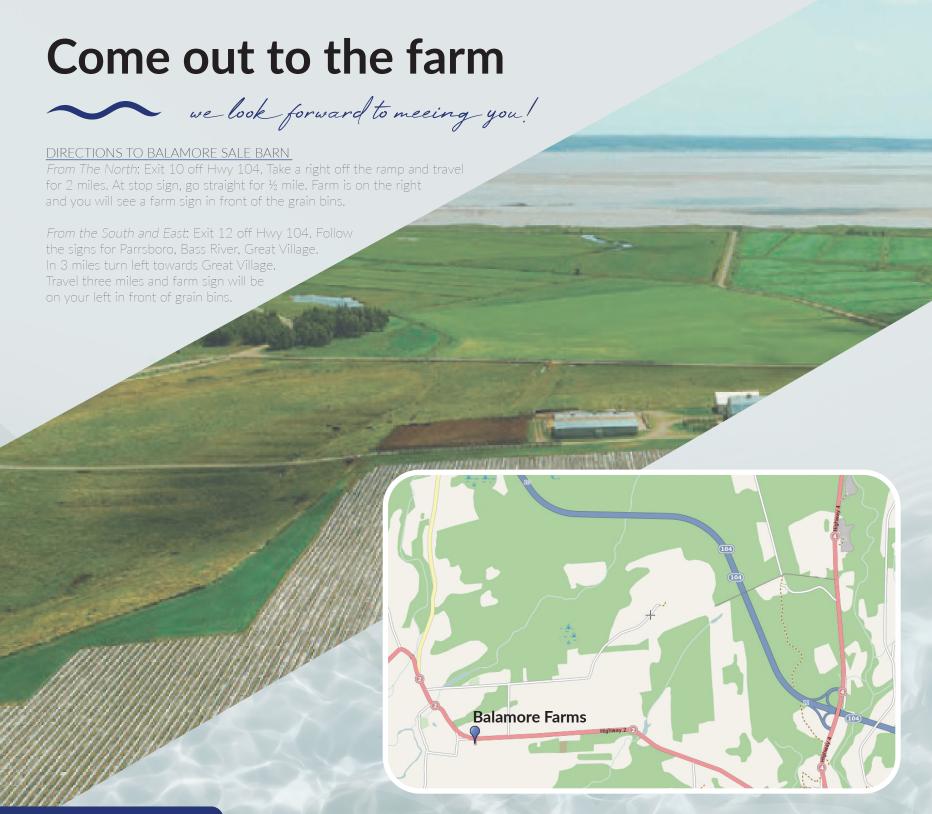

### SHORELINE ~~

Female Sale • October 10, 2022 • Great Village, NS • 1:00 PM

Balamore Farm Sale Barn, 9036 Highway #2, Great Village, Nova Scotia BOM 1L0