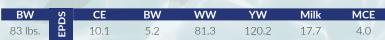

### BALAMORE **HOLIDAY** 203K

PG1387249 • BLM 203K • Polled • January 9 2022

LFE TRIUMPH 816A LFE STRATTON 3094F LFE RS AMBER 2140B LFE BEER MONEY 811Y LFE BISS BS SUNSHINE 609X LFE SPRINGSTEEN 449Y LFE RS AMBER 41W

MLC MR JUSTICE W744 MELVERN MS JUSTICE 154C MELVERN MS WHOPPER 147Z

MR NLC JUSTICE T7850 KR FLO S35 EDN WHOPPER 25W MELVERN MS EXODUS 85U

 BW
 VO CE
 BW
 WW
 YW
 Milk
 MCE

 95 lbs.
 4.5
 5.7
 87.6
 133.5
 24.7
 0.6

cherry red sired by the exciting LFE Stratton bull she has all the parts and pieces from an extremely productive cow family

**□ 16** 