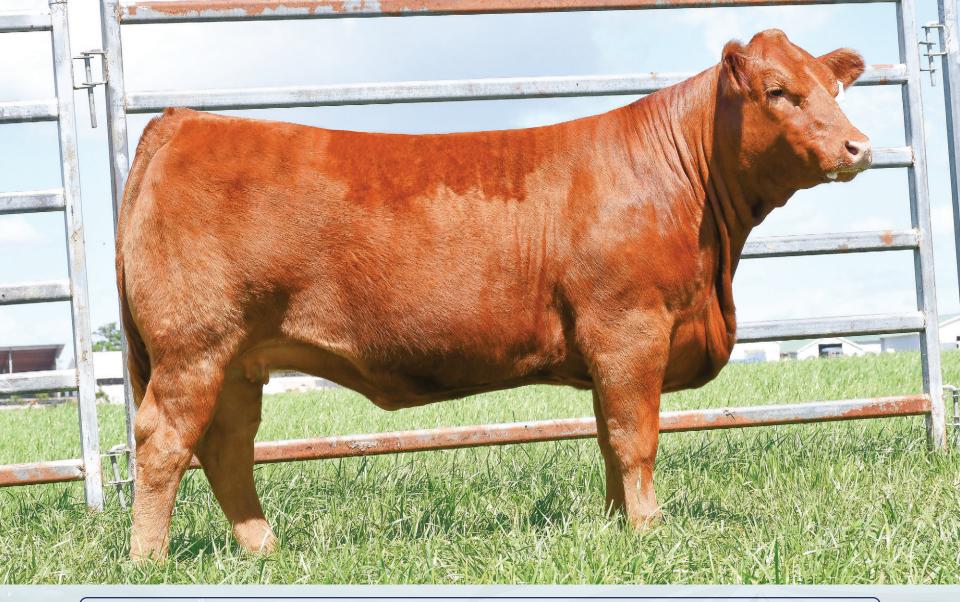

### **1** BALAMORE **DAHLIA** 46D

PFC419400 • BLM 46D • Homo Polled • January 9 2016

LT BLUEGRASS 4017 P LT LEDGER 0332 P LT BRENDA 6120 PLD LT ASSERTION 1277P LT PEARL'S BREEZE 2236 P LT RIO BRAVO 3181 P LT BRENDA'S EASE 3055PLD

HTA VEGAS 134Y

JSR WESC APHRODITE 51B

JSR APHRODITE 49X

HTA SENATOR 8130U HTA PAGE (R) 694S JSR TROPHY 88T JSR APHRODITE 26R

| BW      | SC  | CE  | BW  | ww | YW | Milk | MCE |
|---------|-----|-----|-----|----|----|------|-----|
| 81 lbs. | EPI | 7.6 | 0.1 | 45 | 96 | 20   | 43  |

- massive from every angle
- excellent udder with great teat placement
- huge foot
- the dam of the \$31,000 Balamore Justice 126J
- bred early to the exciting outcross Powermax
- a truly maternal giant that exhibits the best traits of this great breed

Al bred to Keys Powermax 57G on March 23, 2022. Exposed to LT Viking 8156 PLD from April 6 to May 15. Vet checked safe to Al date.

Balamore retains the right to one successful flush at the Buyer's convenience and Balamore's expense