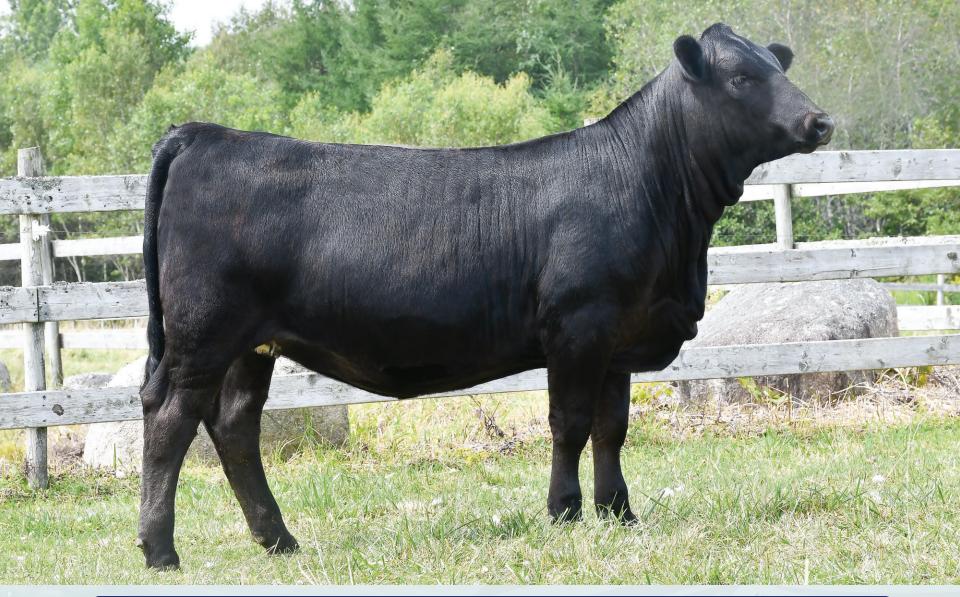

### BALAMORE **PRINCESS** 209K

#### PFC827968 • BLM 209K • Polled (Homo Polled Test Pending) • January 4 2022

OW MAXIMIZER 3041 PLD **KEYS POWERMAX 57G** MISS KEY JERI 26E

DC-OW MAXIMIZER 385PLD **OW MISS SANDCREEK Y46 KEYS BENTLEY 134B** MISS KEY JERI 95A

CEDARDALE ZEAL 125Z **BALAMORE PRINCESS 811F** SOS PRINCESS BARBIE 111D

CEDARDALE TYRANT 31T **CEDARDALE MISS 64T GERRARD PASTOR 35Z** WOOD RIVER PRINCESS 28N

ΥW BW ww Milk MCE EPD -0.1 43 70 21 42

- hip, top, and hair
- striking presence
- genetically unique
- smooth-moving and
  - easy-jointed Wood River Princess lineage