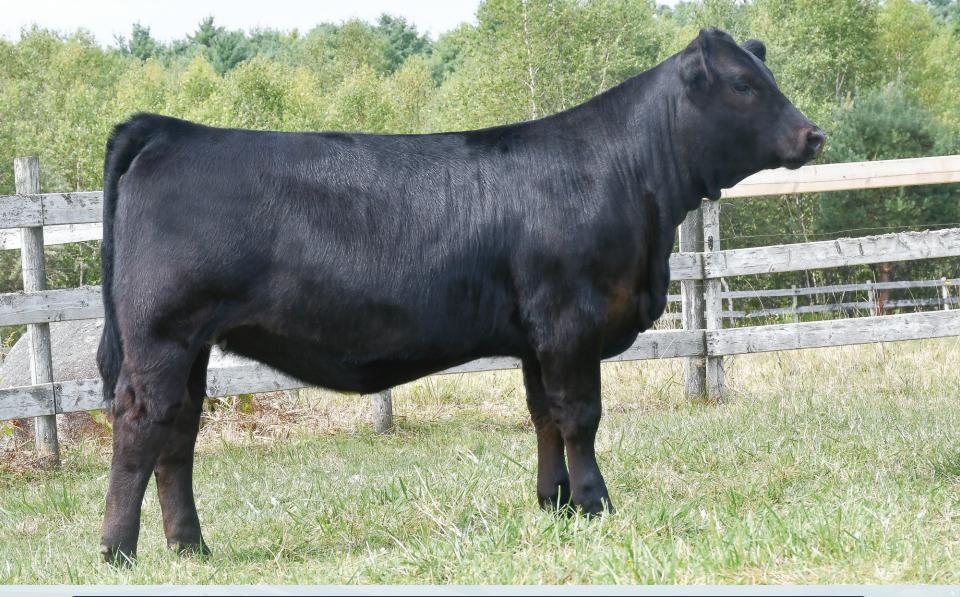

### BALAMORE **VALENTINA** 247K

PFC829151 • BLM 247K • Homo Polled • January 17 2022

LHD CHOTEAU B1669 P LT CHROME 9159 PLD LT BELLE 4054 PLD

JDJ JUSTICE U319 LHD MS CIGARSON T983 LT RUSHMORE 8060 PLD LT BELLE 2338 PLD

CEDARDALE ZEAL 125Z **CEDARDALE MISS 14G CEDARDALE MISS 142D** 

CEDARDALE TYRANT 31T **CEDARDALE MISS 64T** CEDARDALE WINCHESTER 70W **CEDARDALE 95Y** 

- stout and heavy-haired
- the only LT Chrome daughter to ever sell due to his untimely death
- excellent natural muscle expression

LT Chrome 9159 PLD | Sire

Cedardale Miss 14G | Dam