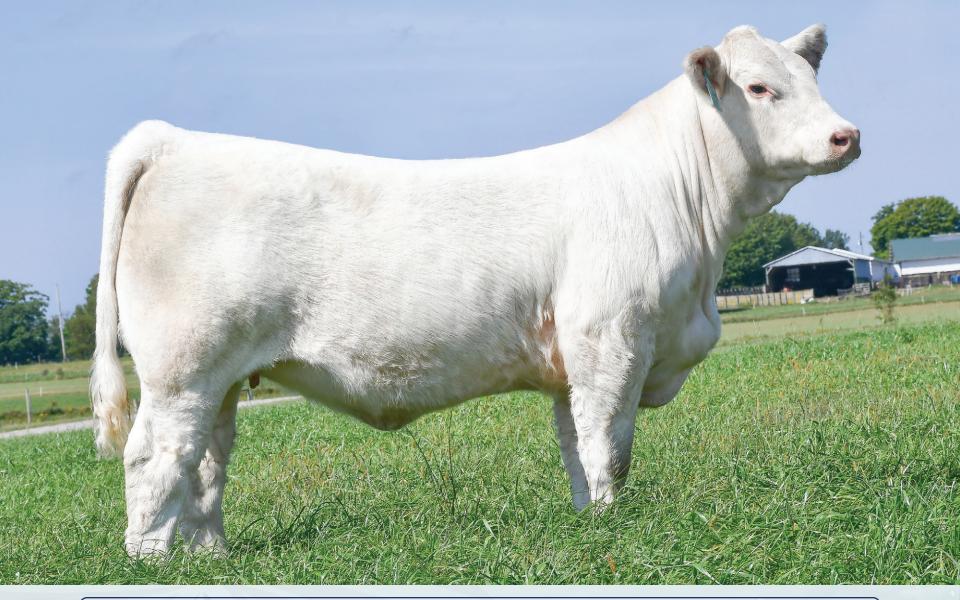

### **1** BALAMORE **DAHLIA** 46D

PFC419400 • BLM 46D • Homo Polled • January 9 2016

LT BLUEGRASS 4017 P LT LEDGER 0332 P LT BRENDA 6120 PLD LT ASSERTION 1277P LT PEARL'S BREEZE 2236 P LT RIO BRAVO 3181 P LT BRENDA'S EASE 3055PLD

- massive from every angle
- excellent udder with great teat placement
- huge foot
- the dam of the \$31,000 Balamore Justice 126J
- bred early to the exciting outcross Powermax
- a truly maternal giant that exhibits the best traits of this great breed

Al bred to Keys Powermax 57G on March 23, 2022. Exposed to LT Viking 8156 PLD from April 6 to May 15. Vet checked safe to Al date.

Balamore retains the right to one successful flush at the Buyer's convenience and Balamore's expense