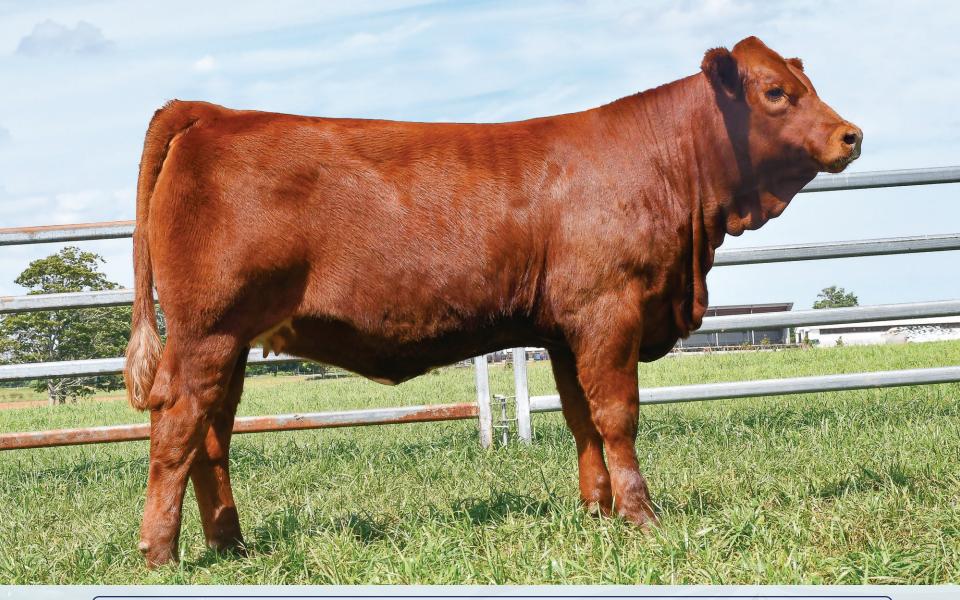

#### PP**KAREN** 9K

PG1396457 • LPP 9K • Polled • January 5 2022

CCLT ALLIANCE 91C WHEATLAND BULL 8200F WHEATLAND LADY 268Z WS PILGRIM H182U **BROOKS SHINIA 1A** STF UNANIMOUS UP26 WHEATLAND LADY 72X

| BW      | SC  | CE  | BW  | WW   | YW    | Milk | MCE |
|---------|-----|-----|-----|------|-------|------|-----|
| 88 lbs. | EPC | 9.4 | 2.9 | 81.3 | 111.0 | 27.1 | 3.7 |

If you want a red one take notice of Karen! Long as a well rope, long necked, pretty headed, big topped all in a tanky package. 9K's mother was a past high seller at the Riverpoint sale, and she really clicked to the 8200 mating. This one is hard to let go.

XCEL EBONYS INFLUENCE RPCC RED DAPHNE 211D RPCC BLK TIGER BITE 223B

RPCC Red Daphne 211D | Dam

WLE INFLUENCE SS EBONYS DREAM LADY HOOKS SHEAR FORCE 38K RPCC BLK TIGER EYE 204T

Wheatland Bull 8200F | Sire