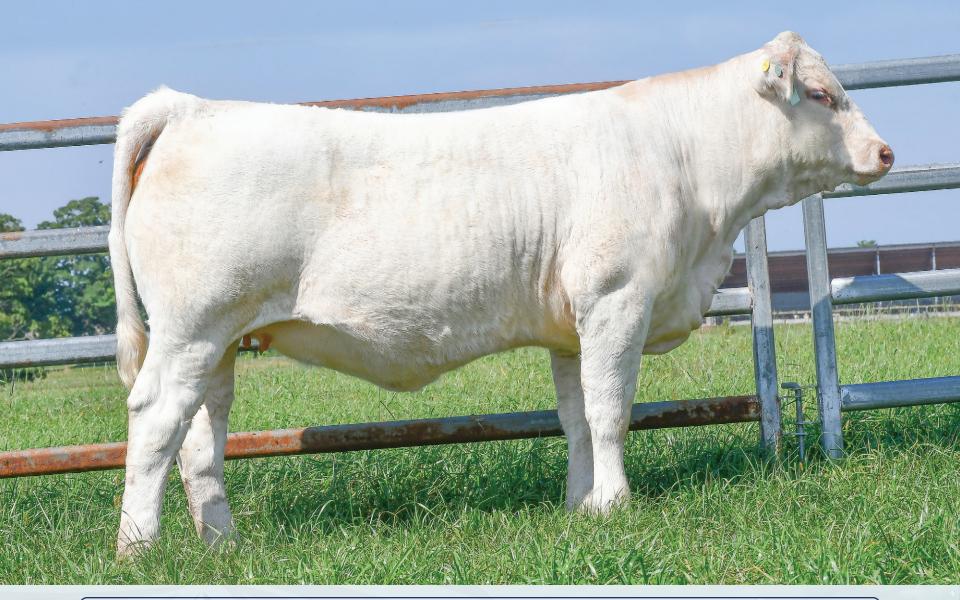

### **1** BALAMORE **DAHLIA** 46D

PFC419400 • BLM 46D • Homo Polled • January 9 2016

LT BLUEGRASS 4017 P LT LEDGER 0332 P LT BRENDA 6120 PLD LT ASSERTION 1277P LT PEARL'S BREEZE 2236 P LT RIO BRAVO 3181 P LT BRENDA'S EASE 3055PLD

HTA VEGAS 134Y

JSR WESC APHRODITE 51B

JSR APHRODITE 49X

HTA SENATOR 8130U HTA PAGE (R) 694S JSR TROPHY 88T JSR APHRODITE 26R

| BW      | SC  | CE  | BW  | ww | YW | Milk | MCE |
|---------|-----|-----|-----|----|----|------|-----|
| 81 lbs. | EPI | 7.6 | 0.1 | 45 | 96 | 20   | 43  |

- massive from every angle
- excellent udder with great teat placement
- huge foot
- the dam of the \$31,000 Balamore Justice 126J
- bred early to the exciting outcross Powermax
- a truly maternal giant that exhibits the best traits of this great breed

Al bred to Keys Powermax 57G on March 23, 2022. Exposed to LT Viking 8156 PLD from April 6 to May 15. Vet checked safe to Al date.

Balamore retains the right to one successful flush at the Buyer's convenience and Balamore's expense