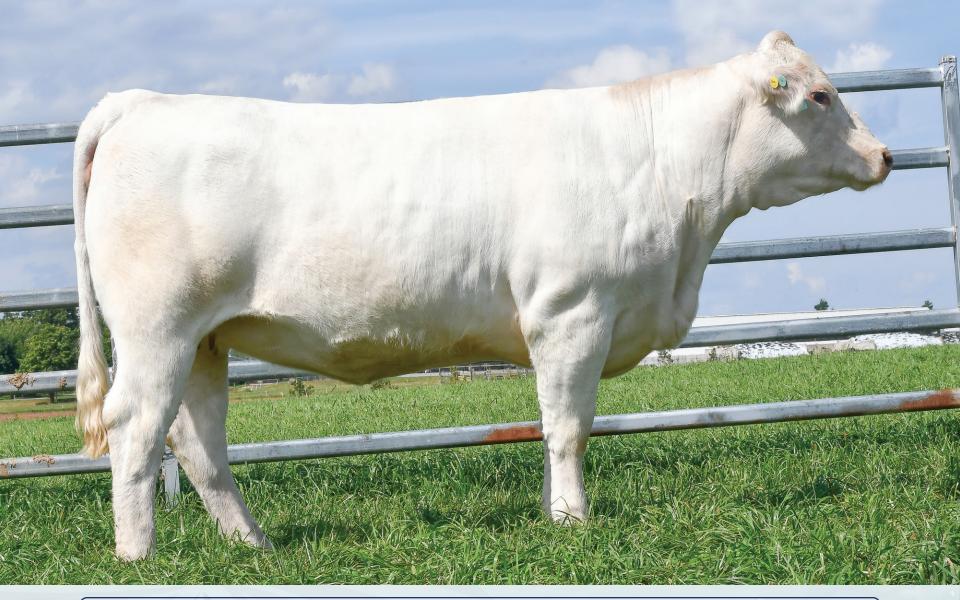

### **1** BALAMORE **DAHLIA** 46D

PFC419400 • BLM 46D • Homo Polled • January 9 2016

LT BLUEGRASS 4017 P LT LEDGER 0332 P LT BRENDA 6120 PLD LT ASSERTION 1277P LT PEARL'S BREEZE 2236 P LT RIO BRAVO 3181 P LT BRENDA'S EASE 3055PLD

HTA VEGAS 134Y

JSR WESC APHRODITE 51B

JSR APHRODITE 49X

HTA SENATOR 8130U HTA PAGE (R) 694S JSR TROPHY 88T JSR APHRODITE 26R

| BW      | SC  | CE  | BW  | ww | YW | Milk | MCE |
|---------|-----|-----|-----|----|----|------|-----|
| 81 lbs. | EPI | 7.6 | 0.1 | 45 | 96 | 20   | 43  |

- massive from every angle
- excellent udder with great teat placement
- huge foot
- the dam of the \$31,000 Balamore Justice 126J
- bred early to the exciting outcross Powermax
- a truly maternal giant that exhibits the best traits of this great breed

Al bred to Keys Powermax 57G on March 23, 2022. Exposed to LT Viking 8156 PLD from April 6 to May 15. Vet checked safe to Al date.

Balamore retains the right to one successful flush at the Buyer's convenience and Balamore's expense