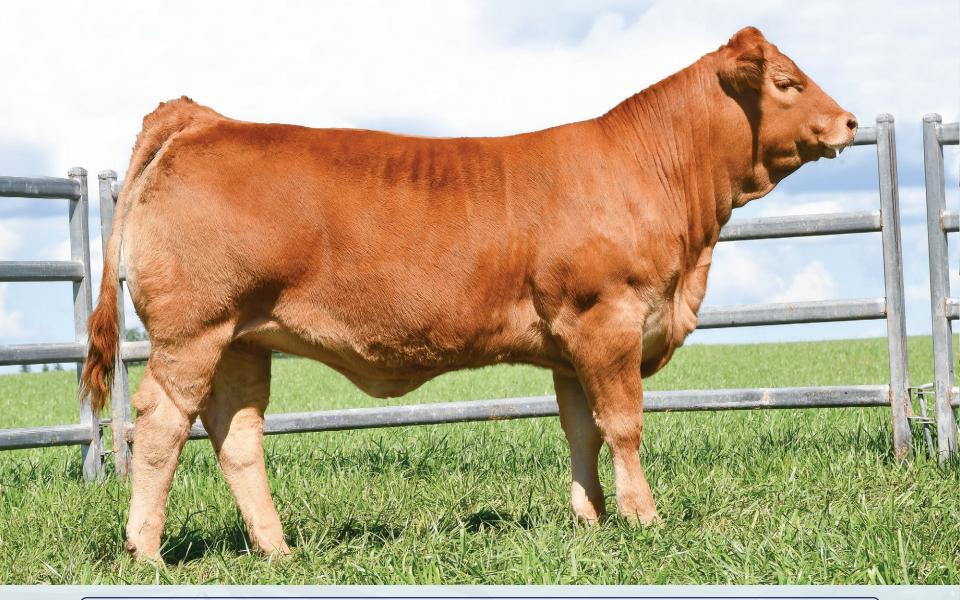

#### FRASER'S KHLOE ROSE 4K

X-[CAN]F701520 • FRA 4K • Polled • January 14 2022

MURIDALE ROBERT 35U
MURIDALE WALSH 70G
MURIDALE JAY 20D

SASKVALLEY BONANZA 219M MURIDALE ROBBY 12P PROSPECT HILL ASTRO 24A MURIDALE JAY 62Y

FRASER'S SUPERFLAG SPUR 125A FRASER'S ROSE'S CLEO 3C FRASER'S YETTA ROSE 4Y

MANDALONG SUPER FLAG DIAMOND MYSTICAL SUSAN 30M FRIMLEY UNION RISING 13U CIRCLE C SALLY 7T

| BW     | SC | CE | BW  | ww | YW | Milk | TM |  |
|--------|----|----|-----|----|----|------|----|--|
| 83 lbs | ם  | 8  | 2.8 | 47 | 76 | 24   | 48 |  |

Rare opportunity - you take your pick and we take the other one home! We are very pleased to be invited to consign to the inaugural Balamore Farm Shoreline Event. We have decided to offer a buyer's choice from our two best heifer calves born in January 2022. Both of these heifers are from foundation females and sired by our new herd sire Muridale Walsh 70G. FRA 4K is a white roan calf that has turned heads since she was born. She certainly has the thickness and depth that her dam does and is sure to be an easy keeper as she develops into a great female.