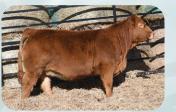

### FRASER'S **SINDY'S KYLA** 2K

X-[CAN]F701519 • FRA 2K • Horned • January 2 2022

MURIDALE ROBERT 35U MURIDALE WALSH 70G MURIDALE JAY 20D SASKVALLEY BONANZA 219M MURIDALE ROBBY 12P PROSPECT HILL ASTRO 24A MURIDALE JAY 62Y

 BW
 VOLUME
 CE
 BW
 WW
 YW
 Milk
 TM

 81 lbs.
 9
 2.1
 45
 72
 24
 47

FRA 2K is a dark roan calf with a ton of performance and the depth and capacity to become a female that a herd can be built on. We see great things in 2K's future.

FRASER'S SUPERFLAG SPUR 125A FRASER'S SINDY'S CINDY 2C GAR-LIND SINDY 31X

Fraser's Sindy's Cindy 2C | Dam

MANDALONG SUPER FLAG DIAMOND MYSTICAL SUSAN 30M CLYTHE MANE TANGO 1T GAR-LIND ROYALE SINDY 43G

**Maternal Sibling** 