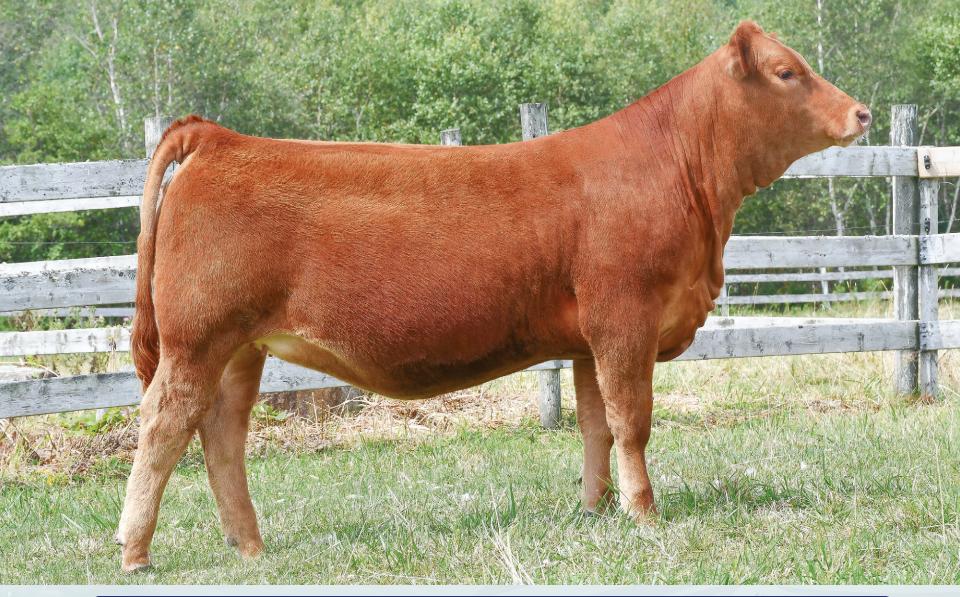

#### PP**KAREN** 9K

PG1396457 • LPP 9K • Polled • January 5 2022

CCLT ALLIANCE 91C WHEATLAND BULL 8200F WHEATLAND LADY 268Z WS PILGRIM H182U **BROOKS SHINIA 1A** STF UNANIMOUS UP26 WHEATLAND LADY 72X

| BW      | SC  | CE  | BW  | WW   | YW    | Milk | MCE |
|---------|-----|-----|-----|------|-------|------|-----|
| 88 lbs. | EPC | 9.4 | 2.9 | 81.3 | 111.0 | 27.1 | 3.7 |

If you want a red one take notice of Karen! Long as a well rope, long necked, pretty headed, big topped all in a tanky package. 9K's mother was a past high seller at the Riverpoint sale, and she really clicked to the 8200 mating. This one is hard to let go.

XCEL EBONYS INFLUENCE RPCC RED DAPHNE 211D RPCC BLK TIGER BITE 223B

RPCC Red Daphne 211D | Dam

WLE INFLUENCE SS EBONYS DREAM LADY HOOKS SHEAR FORCE 38K RPCC BLK TIGER EYE 204T

Wheatland Bull 8200F | Sire