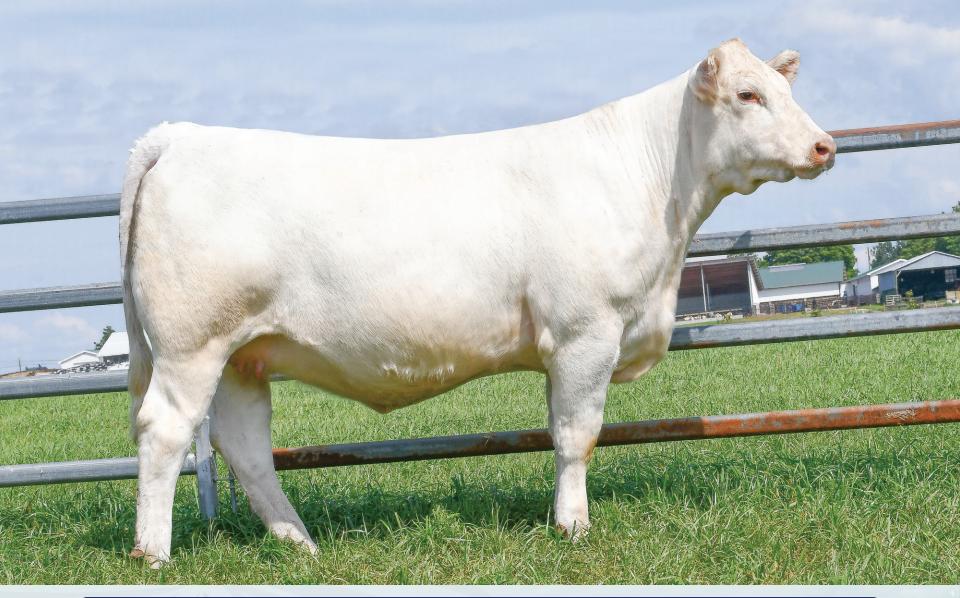

### **1** BALAMORE **DAHLIA** 46D

PFC419400 • BLM 46D • Homo Polled • January 9 2016

LT BLUEGRASS 4017 P LT LEDGER 0332 P LT BRENDA 6120 PLD LT ASSERTION 1277P LT PEARL'S BREEZE 2236 P LT RIO BRAVO 3181 P LT BRENDA'S EASE 3055PLD

HTA VEGAS 134Y

JSR WESC APHRODITE 51B

JSR APHRODITE 49X

HTA SENATOR 8130U HTA PAGE (R) 694S JSR TROPHY 88T JSR APHRODITE 26R

| BW      | SC  | CE  | BW  | ww | YW | Milk | MCE |
|---------|-----|-----|-----|----|----|------|-----|
| 81 lbs. | EPI | 7.6 | 0.1 | 45 | 96 | 20   | 43  |

- massive from every angle
- excellent udder with great teat placement
- huge foot
- the dam of the \$31,000 Balamore Justice 126J
- bred early to the exciting outcross Powermax
- a truly maternal giant that exhibits the best traits of this great breed

Al bred to Keys Powermax 57G on March 23, 2022. Exposed to LT Viking 8156 PLD from April 6 to May 15. Vet checked safe to Al date.

Balamore retains the right to one successful flush at the Buyer's convenience and Balamore's expense