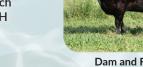

### BALAMORE **PRINCESS** 209K

#### PFC827968 • BLM 209K • Polled (Homo Polled Test Pending) • January 4 2022

OW MAXIMIZER 3041 PLD **KEYS POWERMAX 57G** MISS KEY JERI 26E

DC-OW MAXIMIZER 385PLD **OW MISS SANDCREEK Y46 KEYS BENTLEY 134B** MISS KEY JERI 95A

CEDARDALE ZEAL 125Z **BALAMORE PRINCESS 811F** SOS PRINCESS BARBIE 111D

CEDARDALE TYRANT 31T **CEDARDALE MISS 64T GERRARD PASTOR 35Z** WOOD RIVER PRINCESS 28N

ΥW BW ww Milk MCE EPD -0.1 43 70 21 42

- hip, top, and hair
- striking presence
- genetically unique
- smooth-moving and
  - easy-jointed Wood River Princess lineage

Balamore Princess 811F | Dam

₫ 3