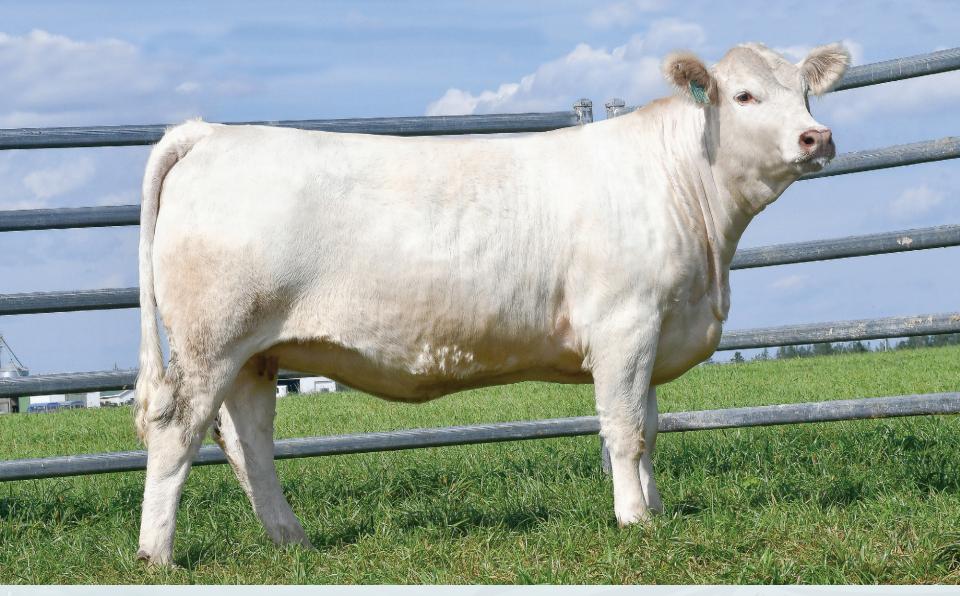

### **1** BALAMORE **DAHLIA** 46D

PFC419400 • BLM 46D • Homo Polled • January 9 2016

LT BLUEGRASS 4017 P LT LEDGER 0332 P LT BRENDA 6120 PLD LT ASSERTION 1277P LT PEARL'S BREEZE 2236 P LT RIO BRAVO 3181 P LT BRENDA'S EASE 3055PLD

HTA VEGAS 134Y

JSR WESC APHRODITE 51B

JSR APHRODITE 49X

HTA SENATOR 8130U HTA PAGE (R) 694S JSR TROPHY 88T JSR APHRODITE 26R

| BW      | SC  | CE  | BW  | ww | YW | Milk | MCE |
|---------|-----|-----|-----|----|----|------|-----|
| 81 lbs. | EPI | 7.6 | 0.1 | 45 | 96 | 20   | 43  |

- massive from every angle
- excellent udder with great teat placement
- huge foot
- the dam of the \$31,000 Balamore Justice 126J
- bred early to the exciting outcross Powermax
- a truly maternal giant that exhibits the best traits of this great breed

Al bred to Keys Powermax 57G on March 23, 2022. Exposed to LT Viking 8156 PLD from April 6 to May 15. Vet checked safe to Al date.

Balamore retains the right to one successful flush at the Buyer's convenience and Balamore's expense