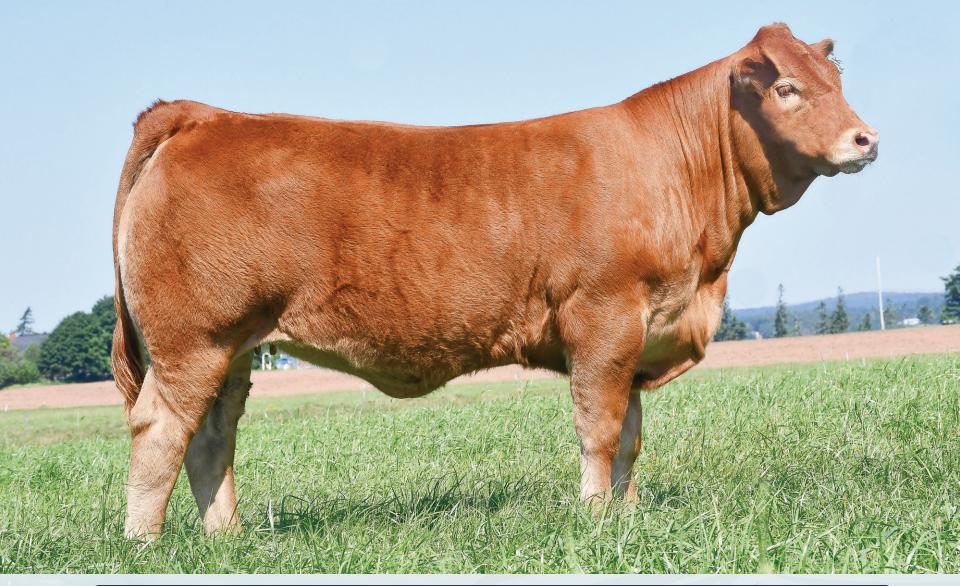

#### PP**KAREN** 9K

PG1396457 • LPP 9K • Polled • January 5 2022

CCLT ALLIANCE 91C WHEATLAND BULL 8200F WHEATLAND LADY 268Z WS PILGRIM H182U **BROOKS SHINIA 1A** STF UNANIMOUS UP26 WHEATLAND LADY 72X

| BW      | SC  | CE  | BW  | WW   | YW    | Milk | MCE |
|---------|-----|-----|-----|------|-------|------|-----|
| 88 lbs. | EPC | 9.4 | 2.9 | 81.3 | 111.0 | 27.1 | 3.7 |

If you want a red one take notice of Karen! Long as a well rope, long necked, pretty headed, big topped all in a tanky package. 9K's mother was a past high seller at the Riverpoint sale, and she really clicked to the 8200 mating. This one is hard to let go.

XCEL EBONYS INFLUENCE RPCC RED DAPHNE 211D RPCC BLK TIGER BITE 223B

RPCC Red Daphne 211D | Dam

WLE INFLUENCE SS EBONYS DREAM LADY HOOKS SHEAR FORCE 38K RPCC BLK TIGER EYE 204T

Wheatland Bull 8200F | Sire