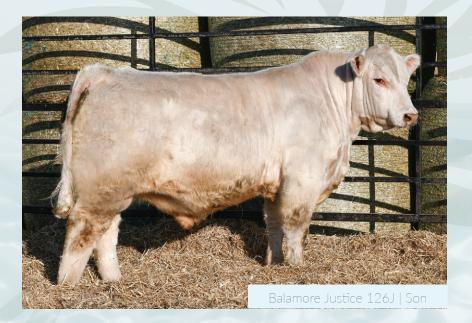

- massive from every angle
- excellent udder with great teat placement
- huge foot
- the dam of the \$31,000 Balamore Justice 126J
- bred early to the exciting outcross Powermax
- a truly maternal giant that exhibits the best traits of this great breed