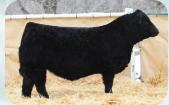

### LPP**SHEILA** 16K

BPG1396481 • LPP 16K • Polled • January 10 2022

W/C RELENTLESS 32C

JSUL SOMETHING ABOUT MARY 8421

JBSF PROUD MARY

YARDLEY UTAH Y361 MISS WERNING KP 8543U YARDLEY HIGH REGARD W242 BROOKS STEELMAGNOLIA X57

NCB COBRA 47Y IRCC SHEILA 916G MADER SHEILA 48E LFE VIPER 455U NCB MISS DREAM 22T LFE COMMISSIONER 811Z LFE BS SHEILA 82A

| BW      | 50 | CE   | BW  | ww   | YW    | Milk | MCE |
|---------|----|------|-----|------|-------|------|-----|
| 82 lbs. | FP | 11.2 | 2.3 | 79.3 | 120.0 | 19.2 | 5.0 |

Sired by the hot new American S.A.M bull LPP 16K has that showcase look. Moderate and sharp fronted she tops this off with a free moving stride and a perfect hind leg. With a heavy milking Cobra dam, this is one you can have some fun with then turn out to make a brood cow later on!