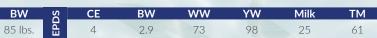

FRASER'S SUPERFLAG SPUR 125A FRASER'S ROSE'S CLEO 3C FRASER'S YETTA ROSE 4Y

MANDALONG SUPER FLAG DIAMOND MYSTICAL SUSAN 30M FRIMLEY UNION RISING 13U CIRCLE C SALLY 7T

| BW     | SC | CE | BW  | ww | YW | Milk | TM |  |
|--------|----|----|-----|----|----|------|----|--|
| 83 lbs | ם  | 8  | 2.8 | 47 | 76 | 24   | 48 |  |