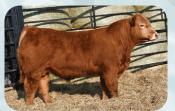

#### FRASER'S KHLOE ROSE 4K

X-[CAN]F701520 • FRA 4K • Polled • January 14 2022

MURIDALE ROBERT 35U
MURIDALE WALSH 70G
MURIDALE JAY 20D

SASKVALLEY BONANZA 219M MURIDALE ROBBY 12P PROSPECT HILL ASTRO 24A MURIDALE JAY 62Y

Rare opportunity - you take your pick and we take the other one home! We are very pleased to be invited to consign to the inaugural Balamore Farm Shoreline Event. We have decided to offer a buyer's choice from our two best heifer calves born in January 2022. Both of these heifers are from foundation females and sired by our new herd sire Muridale Walsh 70G. FRA 4K is a white roan calf that has turned heads since she was born. She certainly has the thickness and depth that her dam does and is sure to be an easy keeper as she develops into a great female.