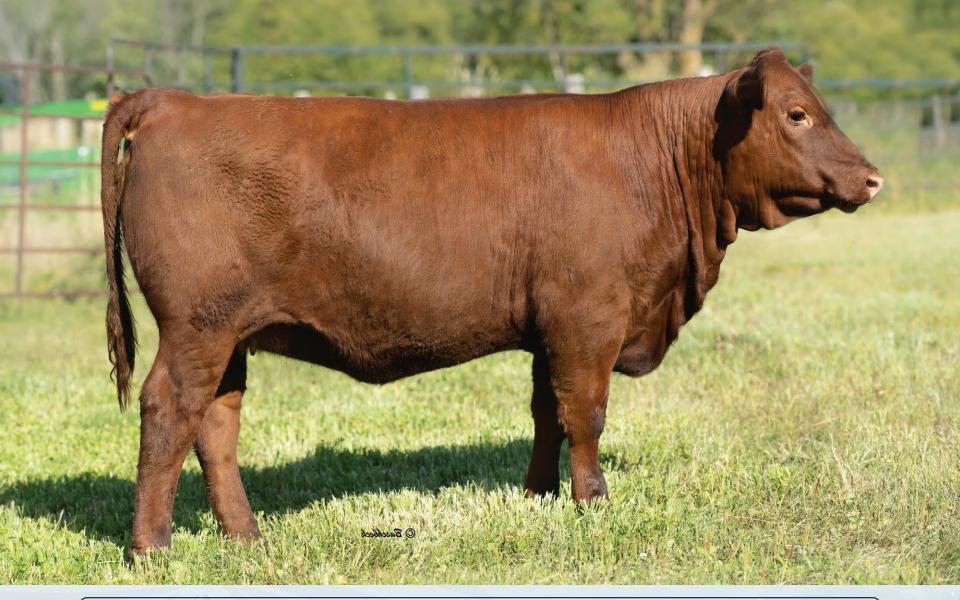

#### BALAMORE **FEMROUGE** 110J

PFC805048 • BLM 110J • Hetero Polled • January 3 2021

Balamore Farm Ltd.

LT JOURNEY 5208 PLD LT RANSOM 8644 LT SHEILA 337 PLD

BW

-1.7

LT QUEST 2203 PLD LT MOLLY 3011 PLD LT BLUE VALUE 7903 ET LT MISS BREEZY 524

MR LOUBER PREFIX 638A **CNB MISS FEMROUGE 76F** CNB TWO TONE GIRL 35Z

ww MCE **YW** Milk 49 95 49 24

- the only daughter of LT Ransom on
- tanky build and cow look
- excellent EPD spread
- tan brother by Powermax will be a sale feature next March
- dam was purchased from the