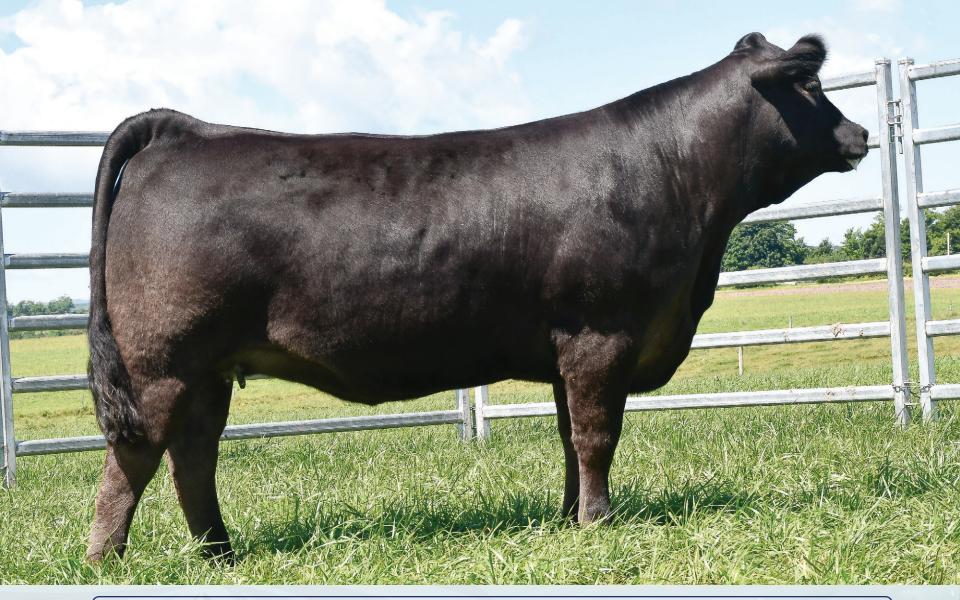

### BALAMORE **EXQUISITE** 215K

PFC828203 • BLM 215K • Hetero Polled • January 6 2022

OW MAXIMIZER 3041 PLD KEYS POWERMAX 57G MISS KEY JERI 26E DC-OW MAXIMIZER 385PLD OW MISS SANDCREEK Y46 KEYS BENTLEY 134B MISS KEY JERI 95A

HTA MAX 124X WLM MACKS EXQUISIT 1E WLM MACKS AMY 1A KCH REMINGTON 41T HTA SONJA 428P SPARROWS BIRMINGHAM 758T WLM MACKS NIFTY 11N

 BW
 VOLUME
 CE
 BW
 WW
 YW
 Milk
 MCE

 93 lbs.
 5.2
 2.4
 43
 73
 20
 42

- outcross pedigree
- lots of bone and a powerful makeup
- maternal sibling to Lot 10

Lot 10 - Maternal Sister