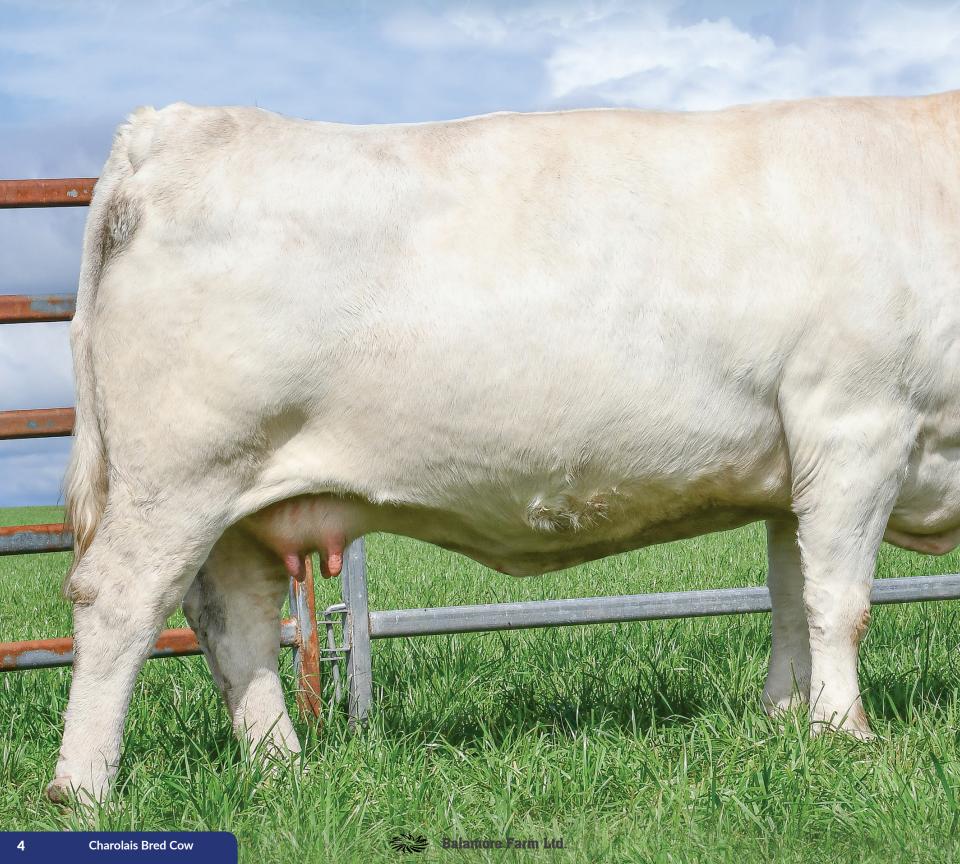

### **1** BALAMORE **DAHLIA** 46D

PFC419400 • BLM 46D • Homo Polled • January 9 2016

LT BLUEGRASS 4017 P LT LEDGER 0332 P LT BRENDA 6120 PLD LT ASSERTION 1277P LT PEARL'S BREEZE 2236 P LT RIO BRAVO 3181 P LT BRENDA'S EASE 3055PLD

- massive from every angle
- excellent udder with great teat placement
- huge foot
- the dam of the \$31,000 Balamore Justice 126J
- bred early to the exciting outcross Powermax
- a truly maternal giant that exhibits the best traits of this great breed

Al bred to Keys Powermax 57G on March 23, 2022. Exposed to LT Viking 8156 PLD from April 6 to May 15. Vet checked safe to Al date.

Balamore retains the right to one successful flush at the Buyer's convenience and Balamore's expense