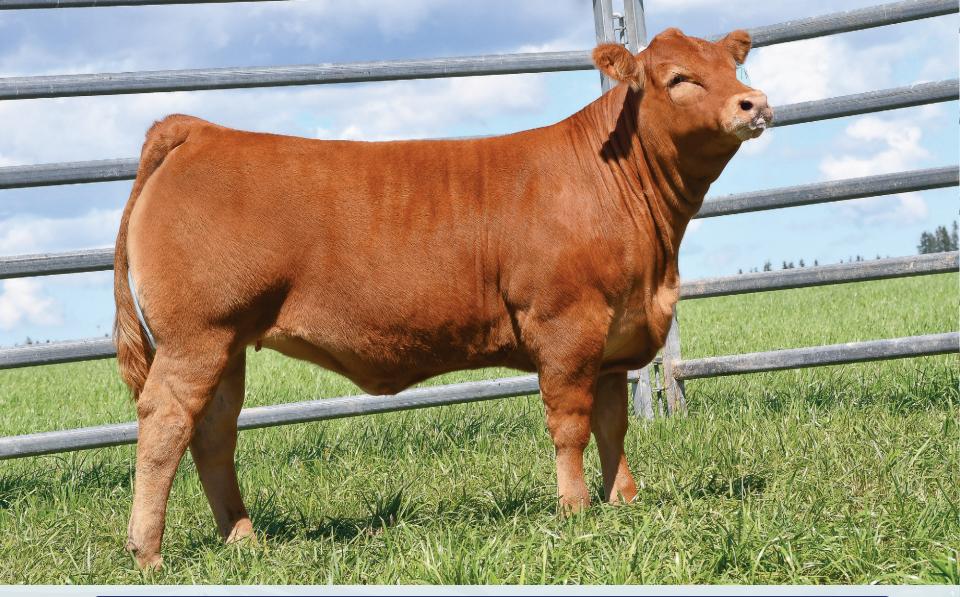

### FRASER'S **SINDY'S KYLA** 2K

X-[CAN]F701519 • FRA 2K • Horned • January 2 2022

MURIDALE ROBERT 35U MURIDALE WALSH 70G MURIDALE JAY 20D SASKVALLEY BONANZA 219M MURIDALE ROBBY 12P PROSPECT HILL ASTRO 24A MURIDALE JAY 62Y

 BW
 VOLUME
 CE
 BW
 WW
 YW
 Milk
 TM

 81 lbs.
 9
 2.1
 45
 72
 24
 47

FRA 2K is a dark roan calf with a ton of performance and the depth and capacity to become a female that a herd can be built on. We see great things in 2K's future.