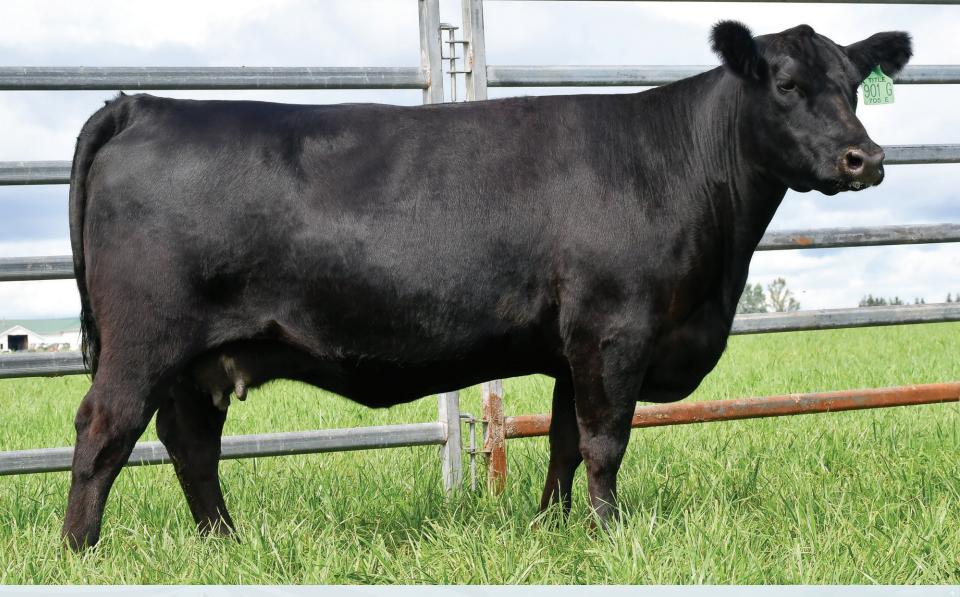

#### BALAMORE **ENVY** 901G

2184091 • ANG 901G • January 1 2019

RA LINCOLN W144 S TITLEST 1145 S CORA 572

9.0

BW

-0.1

REICH LEAD ON 424 RA BRANDY P11 VERMILION DATELINE 7078 H L LADY DIVIDEND 422

S A V RADIANCE 0801 BALAMORE ENVY 705E WILBAR GEORGINA 710C

 WW
 YW
 Milk
 MCE

 52
 92
 26
 9.0

- complete moderate package
- her 2021 calf was a feature in this springs bull sale selling to Trever & Angela Rae
- proven cow with lots of life and production left in her

S A V BRILLIANCE 8077 S A V ELBA 801 HF SMOKIN' ACES 105Y WILBAR GEORGINA 335A

Al Bred to Pleasant Valley Lute on March 25,2022. Exposed to Balamore Gold 902G from April 4 to May 15. Vet Checked safe to bull sired early February calf.

and production left in her

**19A** 