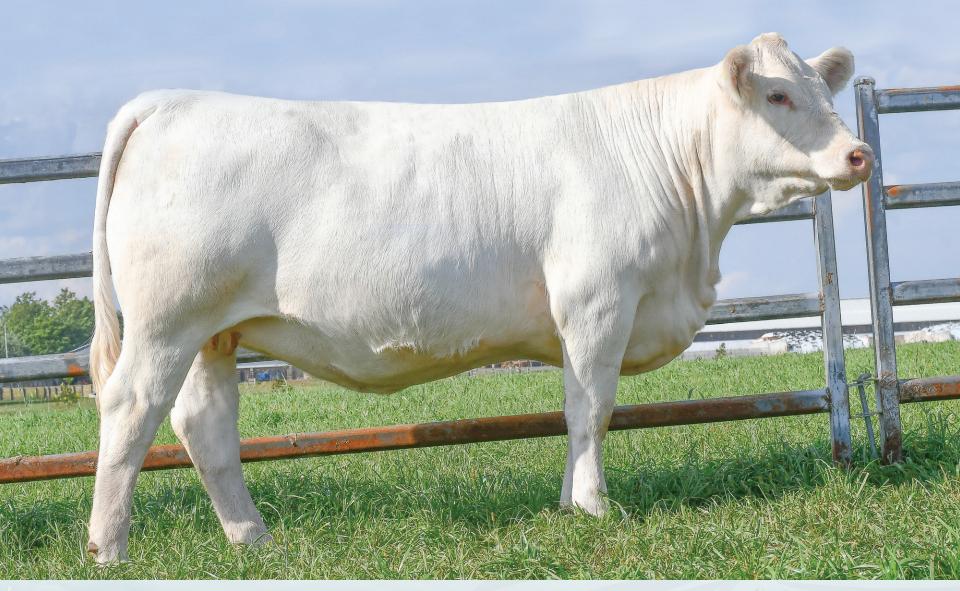

### BALAMORE **MIAMI** 256K

PFC829360 • BLM 256K • Hetero Polled • January 19 2022

LT LEDGER 0332 P LT VIKING 8156 PLD LT PRAISE 0462 ET P LT BLUEGRASS 4017 P LT BRENDA 6120 PLD LT EASY BLEND 5125 PLD LT WYOMING BREEZE 7188P

STEPPLER QUINN 136Y STEPPLER MISS 320C STEPPLER MISS 44X SPARROWS SEMINOLE 927W STEPPLER MISS 94T SPARROWS BERLIN 30M STEPPLER MISS 173T

- full sister to Lot 9
- shape and dimension

production type female

Steppler Miss 320C | Dam Balamore Farm Ltd.

BW

76 lbs.