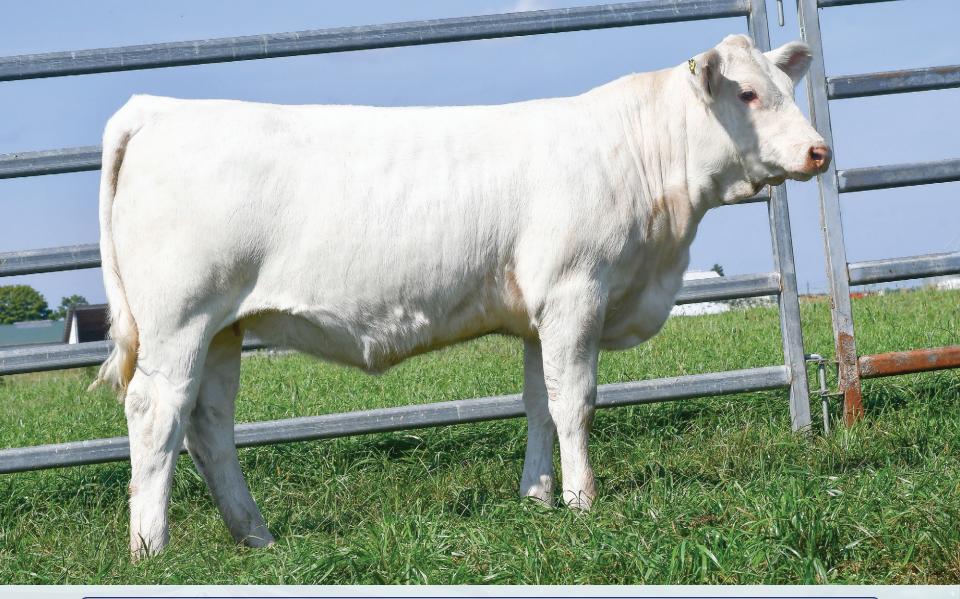

### BALAMORE **PRINCESS** 209K

#### PFC827968 • BLM 209K • Polled (Homo Polled Test Pending) • January 4 2022

OW MAXIMIZER 3041 PLD **KEYS POWERMAX 57G** MISS KEY JERI 26E

DC-OW MAXIMIZER 385PLD **OW MISS SANDCREEK Y46 KEYS BENTLEY 134B** MISS KEY JERI 95A

CEDARDALE ZEAL 125Z **BALAMORE PRINCESS 811F** SOS PRINCESS BARBIE 111D

CEDARDALE TYRANT 31T **CEDARDALE MISS 64T GERRARD PASTOR 35Z** WOOD RIVER PRINCESS 28N

ΥW BW ww Milk MCE EPD -0.1 43 70 21 42

- hip, top, and hair
- striking presence
- genetically unique
- smooth-moving and
  - easy-jointed Wood River Princess lineage

Balamore Princess 811F | Dam

₫ 3