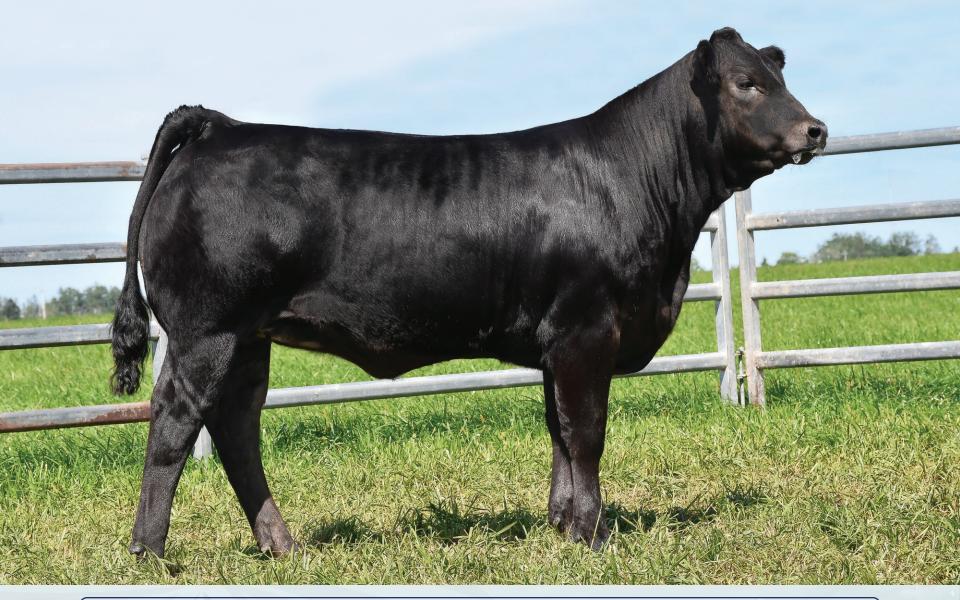

### **1** BALAMORE **DAHLIA** 46D

PFC419400 • BLM 46D • Homo Polled • January 9 2016

LT BLUEGRASS 4017 P LT LEDGER 0332 P LT BRENDA 6120 PLD LT ASSERTION 1277P LT PEARL'S BREEZE 2236 P LT RIO BRAVO 3181 P LT BRENDA'S EASE 3055PLD

HTA VEGAS 134Y

JSR WESC APHRODITE 51B

JSR APHRODITE 49X

HTA SENATOR 8130U HTA PAGE (R) 694S JSR TROPHY 88T JSR APHRODITE 26R

| BW      | SC  | CE  | BW  | ww | YW | Milk | MCE |
|---------|-----|-----|-----|----|----|------|-----|
| 81 lbs. | EPI | 7.6 | 0.1 | 45 | 96 | 20   | 43  |

- massive from every angle
- excellent udder with great teat placement
- huge foot
- the dam of the \$31,000 Balamore Justice 126J
- bred early to the exciting outcross Powermax
- a truly maternal giant that exhibits the best traits of this great breed

Al bred to Keys Powermax 57G on March 23, 2022. Exposed to LT Viking 8156 PLD from April 6 to May 15. Vet checked safe to Al date.

Balamore retains the right to one successful flush at the Buyer's convenience and Balamore's expense