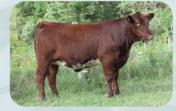

### BALAMORE **PRINCESS** 209K

#### PFC827968 • BLM 209K • Polled (Homo Polled Test Pending) • January 4 2022

OW MAXIMIZER 3041 PLD **KEYS POWERMAX 57G** MISS KEY JERI 26E

DC-OW MAXIMIZER 385PLD **OW MISS SANDCREEK Y46 KEYS BENTLEY 134B** MISS KEY JERI 95A

CEDARDALE ZEAL 125Z **BALAMORE PRINCESS 811F** SOS PRINCESS BARBIE 111D

CEDARDALE TYRANT 31T **CEDARDALE MISS 64T GERRARD PASTOR 35Z** WOOD RIVER PRINCESS 28N

ΥW BW ww Milk MCE EPD -0.1 43 70 21 42

- hip, top, and hair
- striking presence
- genetically unique
- smooth-moving and
  - easy-jointed Wood River Princess lineage