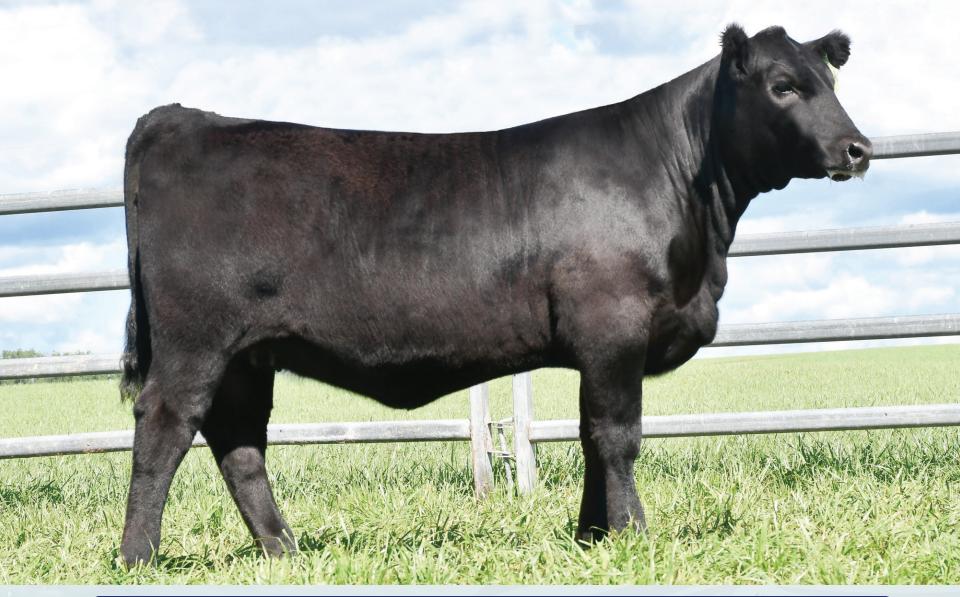

#### BALAMORE **ENVY** 201K

Pending • ANG 201K • January 9 2022

PLEASANT VALLEY LUTE 1207 BALAMORE GOLD 902G WILBAR RUBY 853C

PLAINVIEW LUTTON E102 CHERRY KNOLL ELSA 8014 HF REBEL 183A WILBAR RUBY 326A

S TITLEST 1145 BALAMORE ENVY 901G BALAMORE ENVY 705E RA LINCOLN W144 S CORA 572 S A V RADIANCE 0801 WILBAR GEORGINA 710C

BW CE BW WW YW Milk MCE

- sharp front end
- tons of depth
- tons of presence

Balamore Gold 902G | Sire