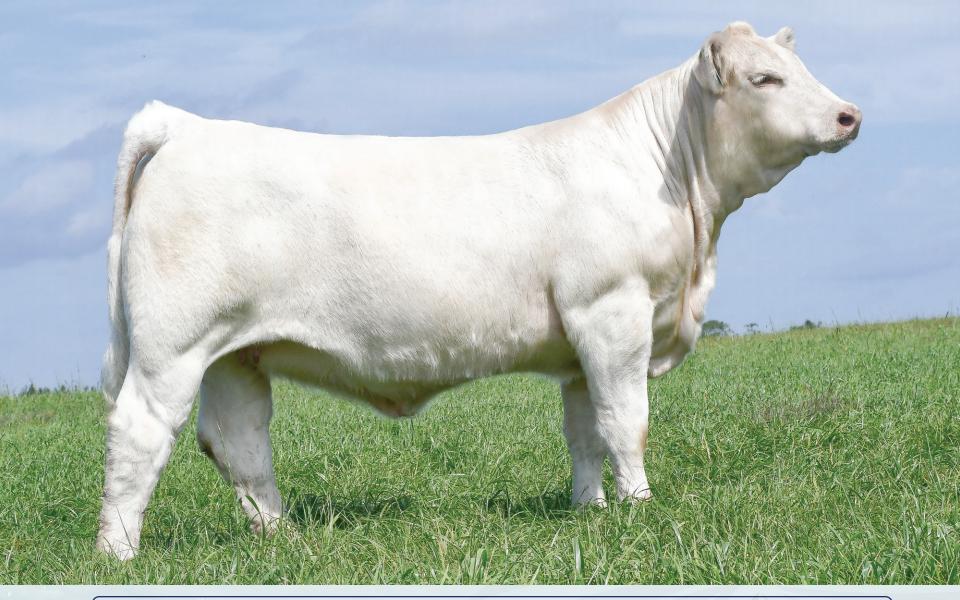

### **1** BALAMORE **DAHLIA** 46D

PFC419400 • BLM 46D • Homo Polled • January 9 2016

LT BLUEGRASS 4017 P LT LEDGER 0332 P LT BRENDA 6120 PLD LT ASSERTION 1277P LT PEARL'S BREEZE 2236 P LT RIO BRAVO 3181 P LT BRENDA'S EASE 3055PLD

HTA VEGAS 134Y

JSR WESC APHRODITE 51B

JSR APHRODITE 49X

HTA SENATOR 8130U HTA PAGE (R) 694S JSR TROPHY 88T JSR APHRODITE 26R

| BW      | SC  | CE  | BW  | ww | YW | Milk | MCE |
|---------|-----|-----|-----|----|----|------|-----|
| 81 lbs. | EPI | 7.6 | 0.1 | 45 | 96 | 20   | 43  |

- massive from every angle
- excellent udder with great teat placement
- huge foot
- the dam of the \$31,000 Balamore Justice 126J
- bred early to the exciting outcross Powermax
- a truly maternal giant that exhibits the best traits of this great breed

Al bred to Keys Powermax 57G on March 23, 2022. Exposed to LT Viking 8156 PLD from April 6 to May 15. Vet checked safe to Al date.

Balamore retains the right to one successful flush at the Buyer's convenience and Balamore's expense