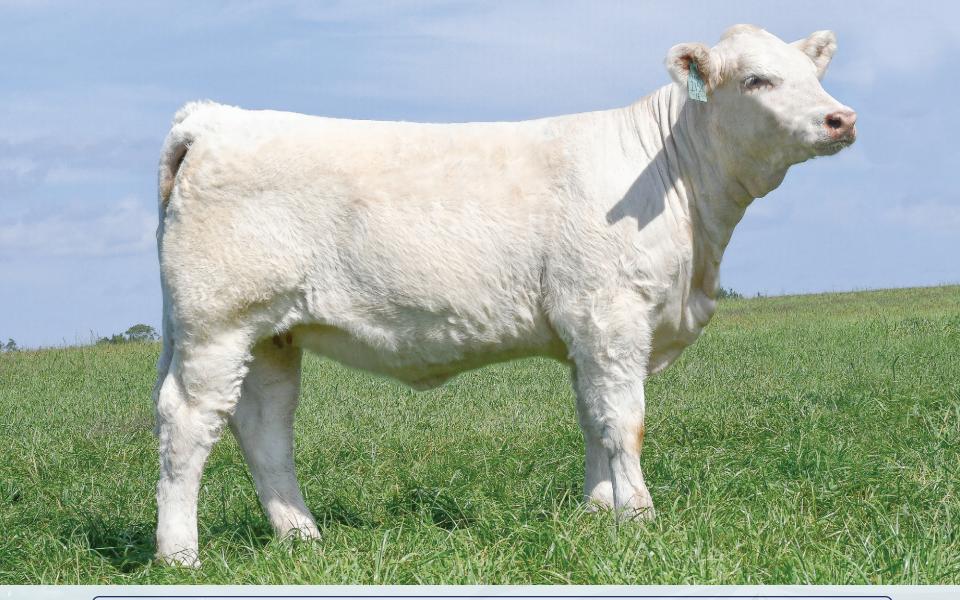

#### FRASER'S KHLOE ROSE 4K

X-[CAN]F701520 • FRA 4K • Polled • January 14 2022

MURIDALE ROBERT 35U
MURIDALE WALSH 70G
MURIDALE JAY 20D

SASKVALLEY BONANZA 219M MURIDALE ROBBY 12P PROSPECT HILL ASTRO 24A MURIDALE JAY 62Y

Rare opportunity - you take your pick and we take the other one home! We are very pleased to be invited to consign to the inaugural Balamore Farm Shoreline Event. We have decided to offer a buyer's choice from our two best heifer calves born in January 2022. Both of these heifers are from foundation females and sired by our new herd sire Muridale Walsh 70G. FRA 4K is a white roan calf that has turned heads since she was born. She certainly has the thickness and depth that her dam does and is sure to be an easy keeper as she develops into a great female.