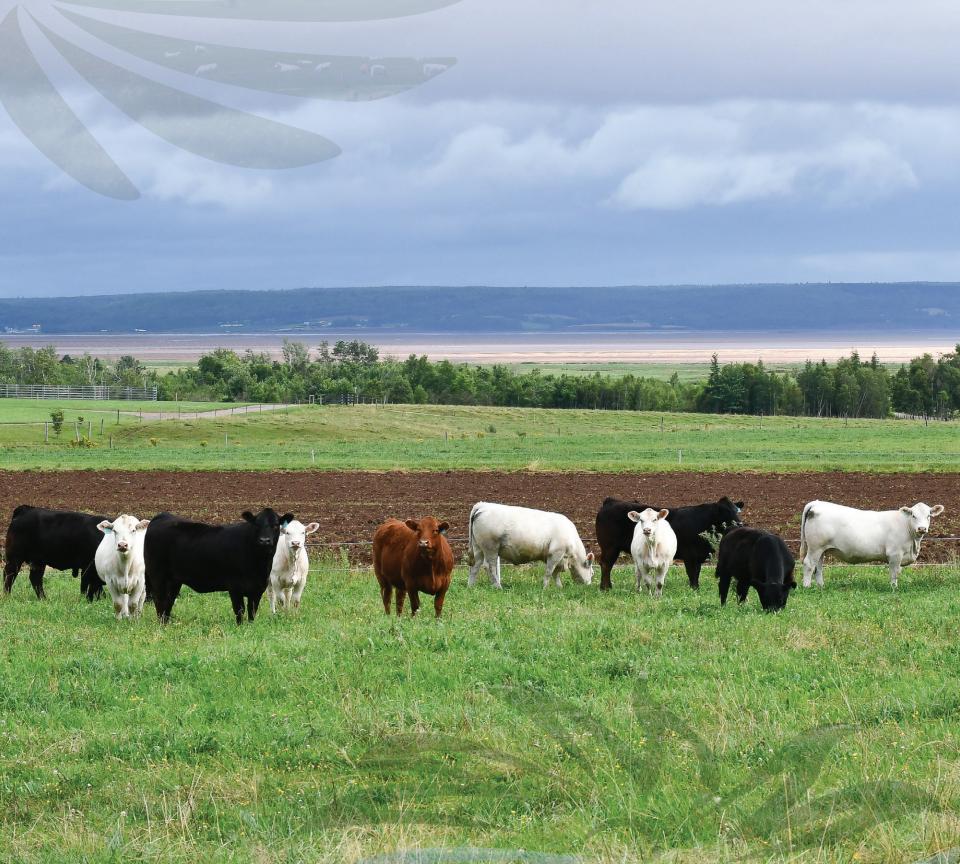

# The Part TBar C

If you study any successful outfit that hosts an annual bull sale like Balamore, you will find one major factor of common ground between them all: a high powered group of females behind the bulls. We at T Bar C are overjoyed to be conducting this sale at the extraordinarily picturesque Balamore sale facility on Thanksgiving Monday. We greatly encourage anyone that wishes to see a state of the art facility and an extremely high quality, multi-breed offering to join us on the shoreline at Great Village, Nova Scotia.

Like the scenery itself, the offering presented is second to none. The Cooper family has indisputably opened the gate to make this sale a highlight of the fall season. No matter if you are in the market for white, black, red, or roan hided cattle, you will discover a breeding piece here that will amplify your program to an even higher standard. As I had mentioned at the start of the welcome, the Balamore "Thickness Sells" Bull Sale is North American known, with as many breeder bulls sold across the land as any. This vast placement of genetics has branded the Balamore program as a must-see cowherd.

### SHORELINE ~~

Female Sale • October 10, 2022 • Great Village, NS • 1:00 PM

Balamore Farm Sale Barn, 9036 Highway #2, Great Village, Nova Scotia BOM 1L0

## WELCOME

Welcome to Balamore Farm's first shoreline event, featuring females from our purebred herd, commercial bred heifers, plus consignments from Lobster Point Properties and Fraser Farms.

Our enthusiasm for the cattle industry is shared by all the people who help make this sale possible and we invite you to attend on October 10th, 2022