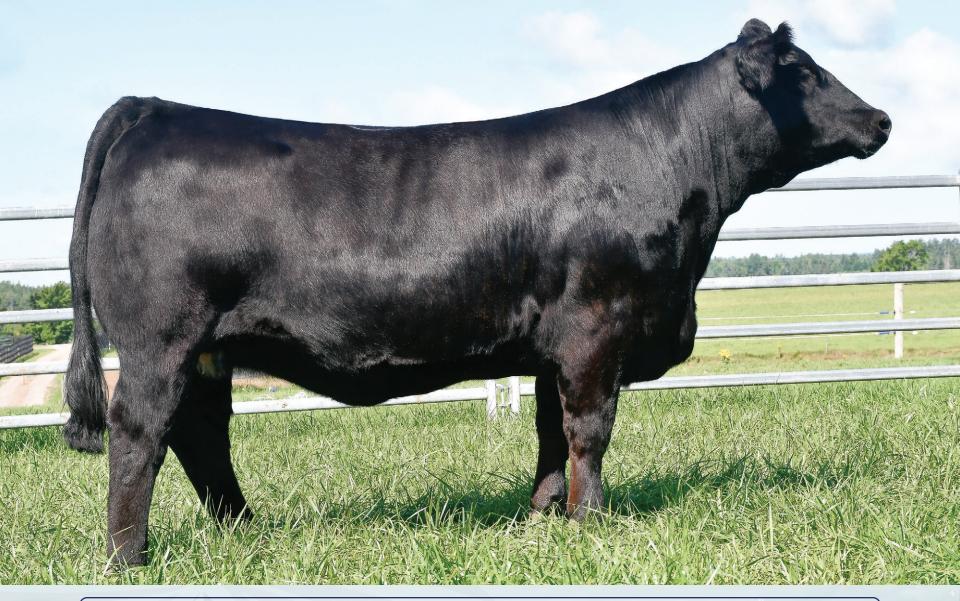

### BALAMORE **HOLIDAY** 203K

PG1387249 • BLM 203K • Polled • January 9 2022

LFE TRIUMPH 816A LFE STRATTON 3094F LFE RS AMBER 2140B LFE BEER MONEY 811Y LFE BISS BS SUNSHINE 609X LFE SPRINGSTEEN 449Y LFE RS AMBER 41W

MLC MR JUSTICE W744 MELVERN MS JUSTICE 154C MELVERN MS WHOPPER 147Z

MR NLC JUSTICE T7850 KR FLO S35 EDN WHOPPER 25W MELVERN MS EXODUS 85U

 BW
 VO CE
 BW
 WW
 YW
 Milk
 MCE

 95 lbs.
 4.5
 5.7
 87.6
 133.5
 24.7
 0.6

cherry red sired by the exciting LFE Stratton bull she has all the parts and pieces from an extremely productive cow family

**□ 16** 