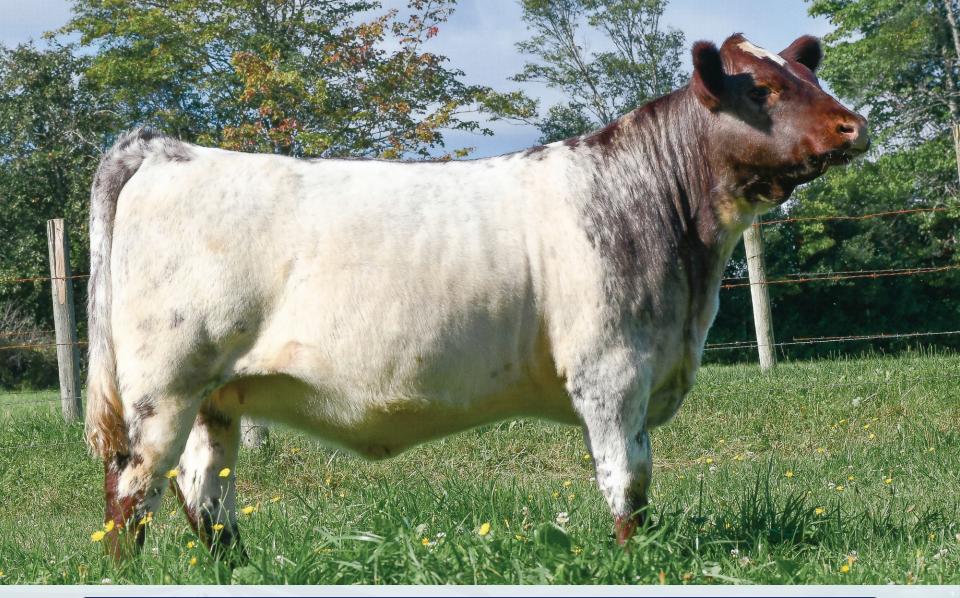

#### FRASER'S KHLOE ROSE 4K

X-[CAN]F701520 • FRA 4K • Polled • January 14 2022

MURIDALE ROBERT 35U
MURIDALE WALSH 70G
MURIDALE JAY 20D

SASKVALLEY BONANZA 219M MURIDALE ROBBY 12P PROSPECT HILL ASTRO 24A MURIDALE JAY 62Y

FRASER'S SUPERFLAG SPUR 125A FRASER'S ROSE'S CLEO 3C FRASER'S YETTA ROSE 4Y

MANDALONG SUPER FLAG DIAMOND MYSTICAL SUSAN 30M FRIMLEY UNION RISING 13U CIRCLE C SALLY 7T

| BW     | SC | CE | BW  | ww | YW | Milk | TM |  |
|--------|----|----|-----|----|----|------|----|--|
| 83 lbs | ם  | 8  | 2.8 | 47 | 76 | 24   | 48 |  |

Rare opportunity - you take your pick and we take the other one home! We are very pleased to be invited to consign to the inaugural Balamore Farm Shoreline Event. We have decided to offer a buyer's choice from our two best heifer calves born in January 2022. Both of these heifers are from foundation females and sired by our new herd sire Muridale Walsh 70G. FRA 4K is a white roan calf that has turned heads since she was born. She certainly has the thickness and depth that her dam does and is sure to be an easy keeper as she develops into a great female.