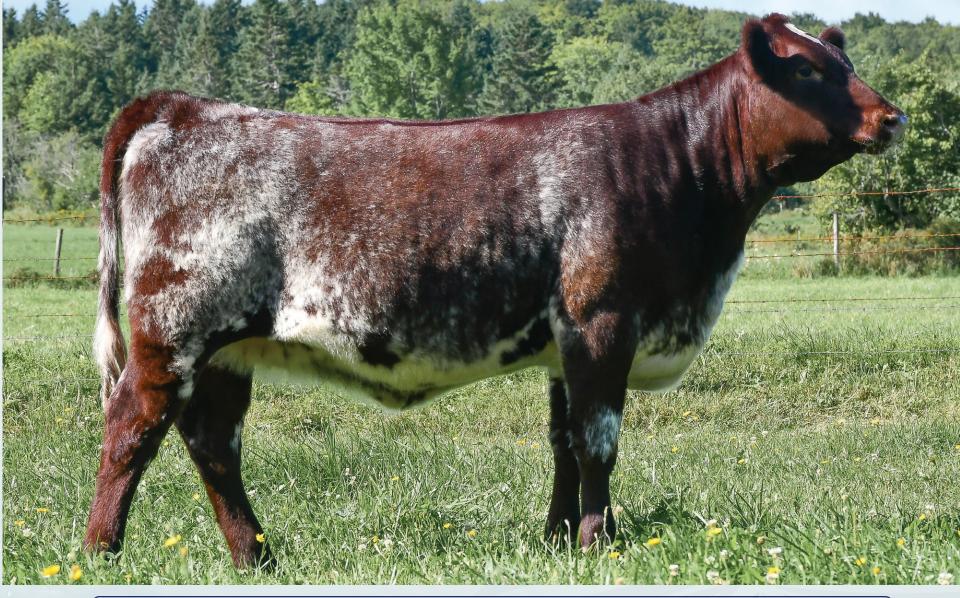

### FRASER'S **SINDY'S KYLA** 2K

X-[CAN]F701519 • FRA 2K • Horned • January 2 2022

MURIDALE ROBERT 35U MURIDALE WALSH 70G MURIDALE JAY 20D SASKVALLEY BONANZA 219M MURIDALE ROBBY 12P PROSPECT HILL ASTRO 24A MURIDALE JAY 62Y

 BW
 VOLUME
 CE
 BW
 WW
 YW
 Milk
 TM

 81 lbs.
 9
 2.1
 45
 72
 24
 47

FRA 2K is a dark roan calf with a ton of performance and the depth and capacity to become a female that a herd can be built on. We see great things in 2K's future.

FRASER'S SUPERFLAG SPUR 125A FRASER'S SINDY'S CINDY 2C GAR-LIND SINDY 31X

Fraser's Sindy's Cindy 2C | Dam

MANDALONG SUPER FLAG DIAMOND MYSTICAL SUSAN 30M CLYTHE MANE TANGO 1T GAR-LIND ROYALE SINDY 43G

**Maternal Sibling** 