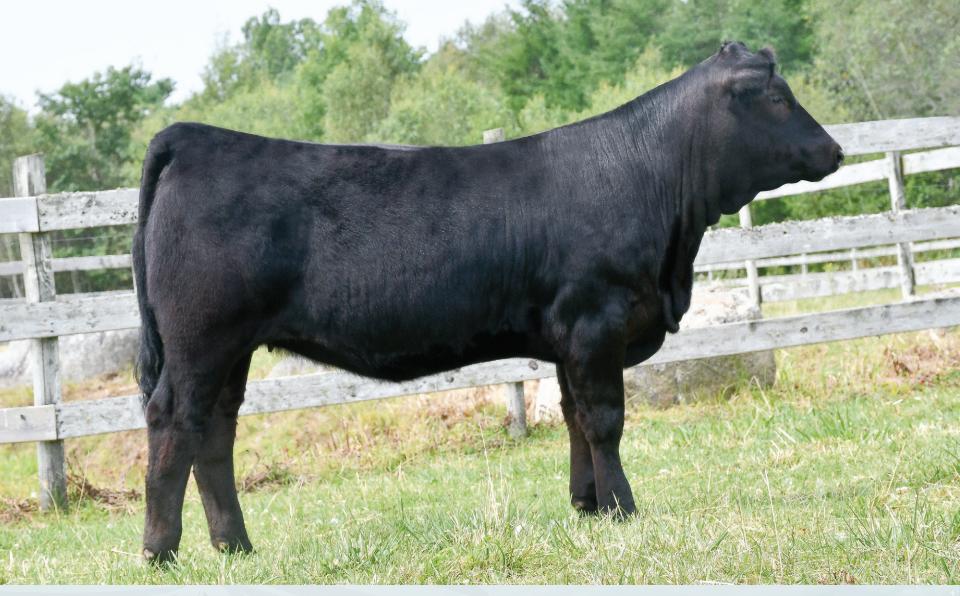

### BALAMORE **HOLIDAY** 203K

PG1387249 • BLM 203K • Polled • January 9 2022

LFE TRIUMPH 816A LFE STRATTON 3094F LFE RS AMBER 2140B LFE BEER MONEY 811Y LFE BISS BS SUNSHINE 609X LFE SPRINGSTEEN 449Y LFE RS AMBER 41W

MLC MR JUSTICE W744 MELVERN MS JUSTICE 154C MELVERN MS WHOPPER 147Z

MR NLC JUSTICE T7850 KR FLO S35 EDN WHOPPER 25W MELVERN MS EXODUS 85U

 BW
 VO CE
 BW
 WW
 YW
 Milk
 MCE

 95 lbs.
 4.5
 5.7
 87.6
 133.5
 24.7
 0.6

cherry red sired by the exciting LFE Stratton bull she has all the parts and pieces from an extremely productive cow family

**□ 16** 