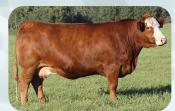

### **1** BALAMORE **DAHLIA** 46D

PFC419400 • BLM 46D • Homo Polled • January 9 2016

LT BLUEGRASS 4017 P LT LEDGER 0332 P LT BRENDA 6120 PLD LT ASSERTION 1277P LT PEARL'S BREEZE 2236 P LT RIO BRAVO 3181 P LT BRENDA'S EASE 3055PLD

HTA VEGAS 134Y

JSR WESC APHRODITE 51B

JSR APHRODITE 49X

HTA SENATOR 8130U HTA PAGE (R) 694S JSR TROPHY 88T JSR APHRODITE 26R

| BW      | SC  | CE  | BW  | ww | YW | Milk | MCE |
|---------|-----|-----|-----|----|----|------|-----|
| 81 lbs. | EPI | 7.6 | 0.1 | 45 | 96 | 20   | 43  |

- massive from every angle
- excellent udder with great teat placement
- huge foot
- the dam of the \$31,000 Balamore Justice 126J
- bred early to the exciting outcross Powermax
- a truly maternal giant that exhibits the best traits of this great breed

Al bred to Keys Powermax 57G on March 23, 2022. Exposed to LT Viking 8156 PLD from April 6 to May 15. Vet checked safe to Al date.

Balamore retains the right to one successful flush at the Buyer's convenience and Balamore's expense